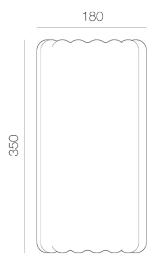

## india mahdavi

ZOOM

VASE CERAMIC Ø18 X H35 CM

© india mahdavi 2018

## **DIMENSIONS**

MILLIMETER