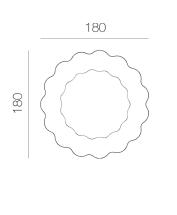

## india mahdavi

ZOOM

VASE CERAMIC Ø18 X H35 CM

© india mahdavi 2018

## **DIMENSIONS**

MILLIMETER