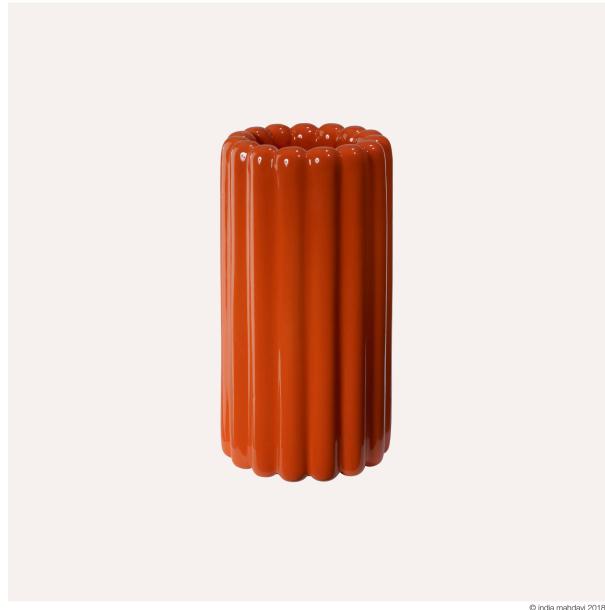

## india mahdavi

ZOOM

VASE CERAMIC Ø18 X H35 CM

© india mahdavi 2018

### **SPECIFICATION**

- LIKE A ZOOM ON A PLANT STEM, THE GROOVES ARE ENLARGED TO A HUMAN SCALE, LIKE THE PHOTOGRAPHS OF KARL BLOSSFELDT. THE ENLARGED STEM BECOMES THE META-CONTAINER OF ITS FLOWERS.
- MADE IN FRANCE