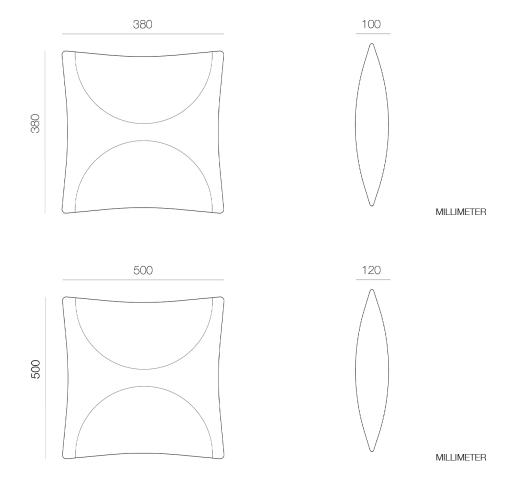

### ÉCLIPSE

**CUSHIONS** VELVET

- L38 X W38 CM
- L50 X W50 CM

#### **DIMENSIONS**