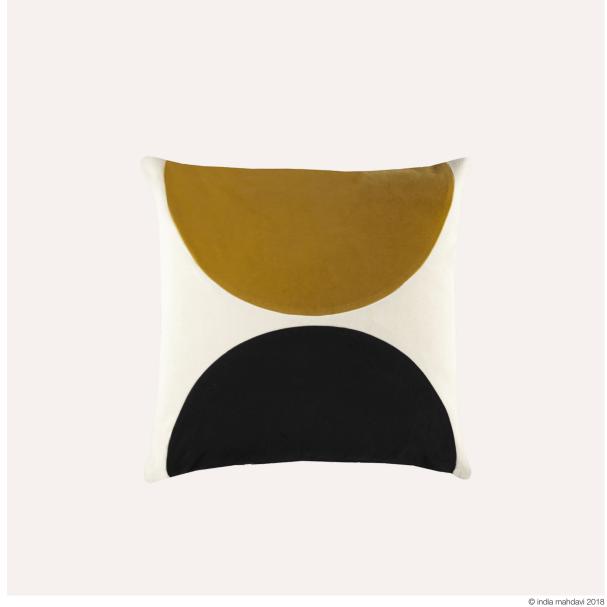

### ÉCLIPSE

**CUSHIONS** VELVET

- L38 X W38 CM
- L50 X W50 CM

#### **SPECIFICATION**

- THE ECLIPSE CUSHIONS ARE INSPIRED BY THE ALIGNEMENT OF THE SUN, MOON AND EARTH WHICH FLOODS OUR PLANET IN A SHADOW THAT OBSTRUCTS THE SUNLIGHT, OFTEN REVEALING SINGULAR COSMIC COLOURS.
- THE ECLIPSE CUSHIONS' SEMICIRCLES, ON THE VERGE OF AN OVERLAP, GENERATE A CHROMATIC ALIGNEMENT OF FLAT TINTS TO SPARK MODERN AND GEOMETRIC COLOUR COMBINATIONS.
- THE BONBON AND ECLIPSE CUSHIONS HAVE THE POWER TO LIFT A LIVING ROOM OR BEDROOM WITH A DAB OF COLOUR.
- THE FALSE PERSPECTIVE TEXTILES FROM THE «TRUE VELVET» (PIERRE FREY) COLLECTION ARE AVAILABLE.
- PIERRE FREY (100% COTON) AND EDMOND PETIT (80% COTON 10% POLYESTER 10% MODAL) FABRICS.
- MADE IN FRANCE