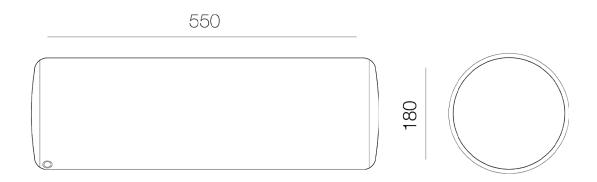

## india mahdavi

### **BONBON AMOUR**

CUSHIONS VELVET D18 X L55 CM



# bonbon amour

### **DIMENSIONS**



**MILLIMETER** 

#### **SPECIFICATION**

- THE BONBON CUSHIONS ARE A REFERENCE TO CHILDREN'S/ CHILDHOOD'S LICORICE SWEETS THAT POSSESS A
  MESMERIZING GRAPHIC QUALITY.
- THE BONBON FAMILY OF CUSHIONS COMPRISES A ROUND, SQUARE, RECTANGULAR AND CYLINDRICAL (AMOUR) FORMAT
  TO CELEBRATE THE LIVELINESS AND JOY OF COLOUR. THE CHROMATIC AND GEOMETRIC PLAYS ON THE CUSHION'S FACETS
  MULTIPLY THE POSSIBILE WAYS TO COALESCE FORMS AND TINTS.
- THE FALSE PERSPECTIVE TEXTILES FROM THE «TRUE VELVET» (PIERRE FREY) COLLECTION ARE AVAILABLE FOR THE BONBON CUSHIONS.
- THE BONBON AND ECLIPSE CUSHIONS HAVE THE POWER TO LIFT A LIVING ROOM OR BEDROOM WITH A DAB OF COLOUR.
- PIERRE FREY (100% COTON) AND EDMOND PETIT (80% COTON 10% POLYESTER 10% MODAL) FABRICS.
- MADE IN FRANCE

### **CARE INSTRUCTIONS**

- CU