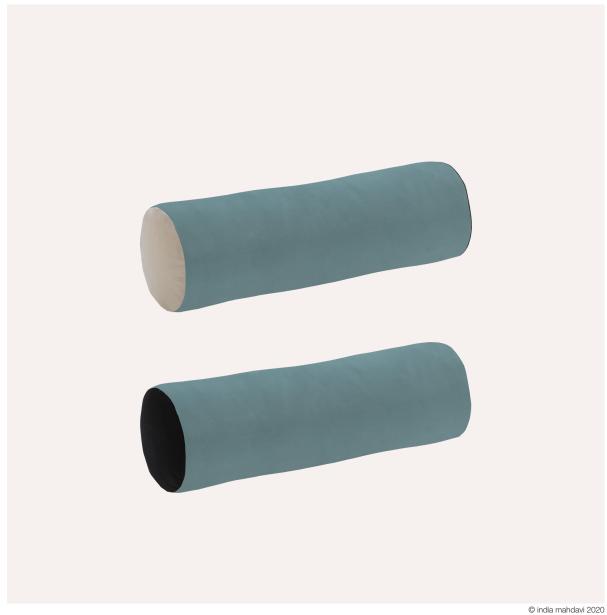

### **BONBON AMOUR**

CUSHIONS VELVET D18 X L55 CM

# bonbon amour

#### **SPECIFICATION**

- THE BONBON CUSHIONS ARE A REFERENCE TO CHILDREN'S/ CHILDHOOD'S LICORICE SWEETS THAT POSSESS A
  MESMERIZING GRAPHIC QUALITY.
- THE BONBON FAMILY OF CUSHIONS COMPRISES A ROUND, SQUARE, RECTANGULAR AND CYLINDRICAL (AMOUR) FORMAT
  TO CELEBRATE THE LIVELINESS AND JOY OF COLOUR. THE CHROMATIC AND GEOMETRIC PLAYS ON THE CUSHION'S FACETS
  MULTIPLY THE POSSIBILE WAYS TO COALESCE FORMS AND TINTS.
- THE FALSE PERSPECTIVE TEXTILES FROM THE «TRUE VELVET» (PIERRE FREY) COLLECTION ARE AVAILABLE FOR THE BONBON CUSHIONS.
- THE BONBON AND ECLIPSE CUSHIONS HAVE THE POWER TO LIFT A LIVING ROOM OR BEDROOM WITH A DAB OF COLOUR.
- PIERRE FREY (100% COTON) AND EDMOND PETIT (80% COTON 10% POLYESTER 10% MODAL) FABRICS.
- MADE IN FRANCE